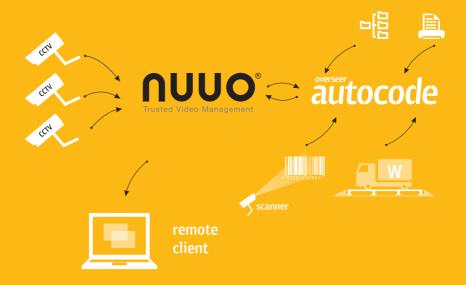

## overseerautocode

Autocode is a video analytics module for Mainconsole (NUUO) surveillance systems, that provides automatic car number plate recognition (ANPR), railway wagon numbers and container code recognition.

- "white" and "black" lists
- smart statistics and export in many formats
- wide range of integration possibilities, including radars, scales, inductive loops etc.
- flexible customization on demand
- integration with third party databases