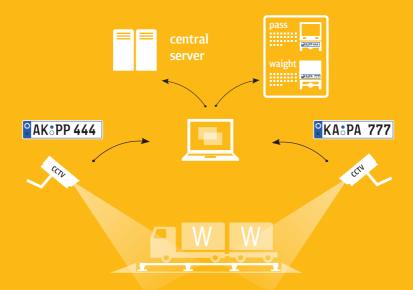

## overseer pass & libra

Additional modules for documentation and scales management respectively, developed for simplifying operator's work and documentation workflow on access control points.

- collects statistics
- generates pass documents
- receives information from scales
- turnkey solution for weighbridge stations and truck registration points